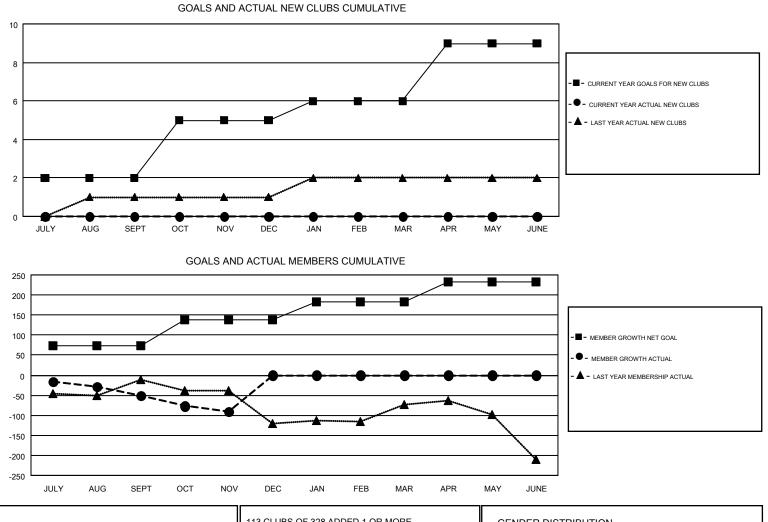

#### GMT: MICHAEL MOLENDA

| Clubs         |               |           |               | Members               |                           |                         |                                                    |  |
|---------------|---------------|-----------|---------------|-----------------------|---------------------------|-------------------------|----------------------------------------------------|--|
|               | RESULTS FOR   | 2017-2018 |               | RESULTS FOR 2017-2018 |                           |                         |                                                    |  |
| QUARTER       | NEW CLUB GOAL | NEW CLUBS | DROPPED CLUBS | QUARTER               | MEMBER GROWTH NET<br>GOAL | MEMBER GROWTH<br>ACTUAL | DROPPED<br>MEMBERS ACTUAL<br>(including transfers) |  |
| JULY/AUG/SEPT | 2             | 0         | 2             | JULY/AUG/SEPT         | 73                        | 180                     | 207                                                |  |
| OCT/NOV/DEC   | 3             | 0         | 1             | OCT/NOV/DEC           | 65                        | 102                     | 133                                                |  |
| JAN/FEB/MAR   | 1             | 0         | 0             | JAN/FEB/MAR           | 45                        | 0                       | 0                                                  |  |
| APR/MAY/JUNE  | 3             | 0         | 0             | APR/MAY/JUNE          | 50                        | 0                       | 0                                                  |  |

| DROPPED CLUBS: 3 |     | 113 CLUBS OF 328 ADDED 1 OR MORE | GENDER DISTRIBUTION                |                |       |
|------------------|-----|----------------------------------|------------------------------------|----------------|-------|
|                  |     | NEW MEMBERS                      | MALE                               | 6,368 (75.11%) |       |
| DROPPED MEMBERS  |     |                                  | FEMALE                             | 2,110 (24.89%) |       |
| DROFFED MEMBERS  |     |                                  |                                    |                |       |
| DECEASED         | 48  | CLICK HERE FOR CUMULATIVE        | TOTAL FAMILY UNIT MEMBERS          |                | 1,662 |
| CLUB CANCELLED   | 20  | MEMBERSHIP DATA                  |                                    |                | 0.45  |
| OTHER 272        |     |                                  | FAMILY MEMBERS PAYING HALF<br>DUES |                | 845   |
| TOTAL            | 340 |                                  | 0013                               |                |       |